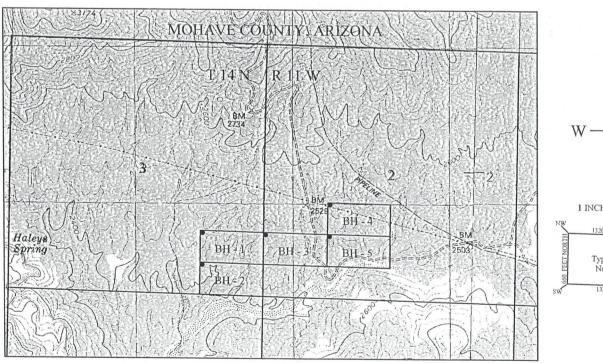

Dave Rowé, Agent

The above map depicts the BH-\_ placer mining claim, which is located in Section(s) \_\_\_\_\_\_, Township North, Range 11 West. Gila and Salt River Baseline and Meridian, Mohave County, Arizona. The claim corners and Location monuments are marked by 2 inch by 2 inch by 5 foot wooden post with aluminum tags. The bearings and distances between claims are depicted on the map.

The claim corners and Location monuments are marked by 2 inch by 2 inch by 5 foot wooden post with aluminum tags.

The bearings and distances between claims are depicted on the map.

Filed at the request of and return to: Zenolith LLC P.O. Box 130 Arvada, Colorado 80001