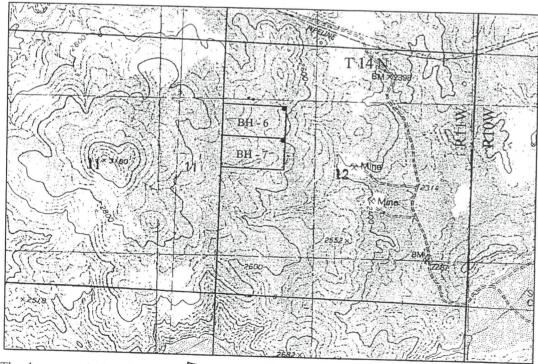

The above map depicts the BH- placer mining claim, which is located in Section(s) 7. Township

14 North, Range 11 West. Gila and Salt River Baseline and Meridian, Mohave County, Arizona.

The claim corners and Location monuments are marked by 2 inch by 2 inch by 5 foot wooden post with aluminum tags.

The bearings and distances between claims are depicted on the map.

Dave Rowé, Agent

The above map depicts the BH-\_ placer mining claim, which is located in Section(s) \_\_\_\_\_\_, Township North, Range 11 West. Gila and Salt River Baseline and Meridian, Mohave County, Arizona. The claim corners and Location monuments are marked by 2 inch by 2 inch by 5 foot wooden post with aluminum tags. The bearings and distances between claims are depicted on the map.