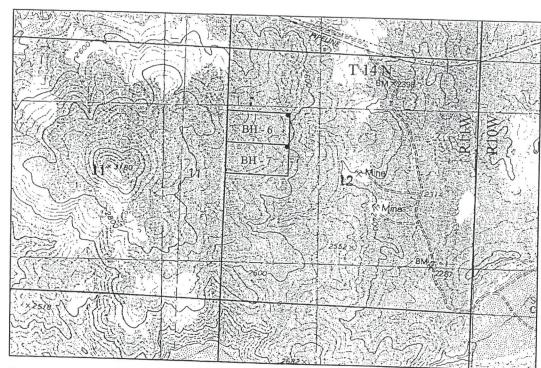

he South end line. This claim is marked by four monuments, one at each corner of the claim, claim monuments are marked with 2"x2"x5' wood post with scribed aluminum tags.

The Location Monument on which this notice is posted is situated within Section 12 , Township 14 North, Range 11 West, Gila and Salt River Baseline and Meridian, Mohave County, Arizona.

This claim encompasses portions of the following legal subdivision (s) and is located by legal subdivision:

N2 SW4 NW4 Section 12, Township 14 North, Range 11 West, Gila and Salt River Baseline and Meridian.

The locality of this claim with reference to some natural object or permanent monument is as follows:

The North East corner of this claim is approximately 3960 feet North and 1320 feet East

Feb 15 2019

BY: Mw Mullinger - Agent





1 INCH = 2000 FEET

NW
1J20 FEET EAST

L.M.
SS
Typical Claim
Not to Scale
SS
1J20 FEET WEST
SE

#### LOCATION NOTICE FOR PLACER MINING CLAIM

NOTICE IS HEREBY GIVIN that the BH- 6 placer mining claim has been located by Zenolith LLC, whose current mailing address is P.O. Box 130, Arvada, Colorado 80001. The general course of this claim is East and West and is situated in Mohave County, Arizona. This claim is approximately 660 feet in width and 1320 feet in length and contains approximately 20 total claim acreage. This claim runs from the location monument on which the location notice is posted at the corner of the claim approximately 1320 feet in a West direction to the West end line and feet in a South direction to the South end line. This claim is marked by four monuments, one at eac