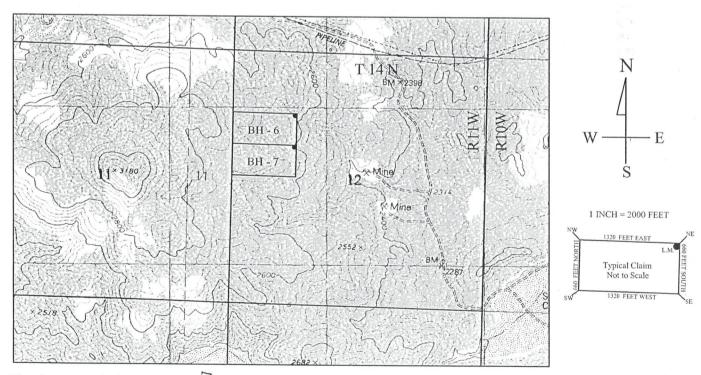

The above map depicts the BH- placer mining claim, which is located in Section(s) 7. Township

14 North, Range 11 West. Gila and Salt River Baseline and Meridian, Mohave County, Arizona.

The claim corners and Location monuments are marked by 2 inch by 2 inch by 5 foot wooden post with aluminum tags.

The bearings and distances between claims are depicted on the map.

Dave Rowé, Agent

The above map depicts the BH-\_ placer mining claim, which is located in Section(s) \_\_\_\_\_\_, Township North, Range 11 West. Gila and Salt River Baseline and Meridian, Mohave County, Arizona. The claim corners and Location monuments are marked by 2 inch by 2 inch by 5 foot wooden post with aluminum tags. The bearings and distances between claims are depicted on the map.

The claim corners and Location monuments are marked by 2 inch by 2 inch by 5 foot wooden post with aluminum tags.

The bearings and distances between claims are depicted on the map.

Filed at the request of and return to: Zenolith LLC P.O. Box 130 Arvada, Colorado 80001