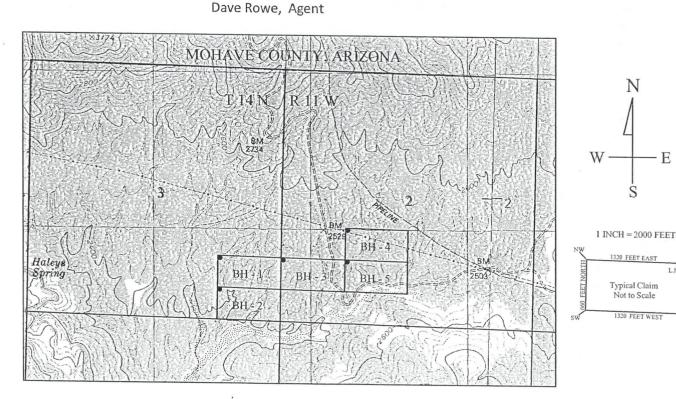

#### LOCATION NOTICE FOR PLACER MINING CLAIM

NOTICE IS HEREBY GIVIN that the \_\_BH-\_\_/\_ placer mining claim has been located by Zenolith LLC, whose current mailing address is P.O. Box 130, Arvada, Colorado 80001. The general course of this claim is East and West and is situated in Mohave County, Arizona. This claim is approximately 660 feet in width and 1320 feet in length and contains approximately 20 total claim acreage. This claim runs from the location monument on which the location notice is posted at the corner of the claim approximately 1320 feet in a East direction to the East end line and 660 feet in a South direction to the South end line. This claim is marked by four monuments, one at each corner of the claim, claim monuments are marked with 2"x2"x5' wood post with scribed aluminum tags. The Location Monument on which this notice is posted is situated within Section 3 ,Township Range \_\_\_11 \_\_ West, Gila and Salt River Baseline and Meridian, Mohave County, Arizona. This claim encompasses portions of the following legal subdivision (s) and is located by legal subdivision: N2 SE4 SE4 Section 3, Township 14 North, Range 11 West, Gila and Salt River Baseline and Meridian. The locality of this claim with reference to some natural object or permanent monument is as follows: The North East corner of this claim is approximately 1320 feet North and O feet EAST from the South East corner of Section 3 , Township 14 North, Range 11 West, G.&SR.B.M. DATED AND POSTED on the ground this 29 day of November, 2018

Dave Rowé, Agent

The above map depicts the BH-\_ placer mining claim, which is located in Section(s) \_\_\_\_\_\_, Township North, Range 11 West. Gila and Salt River Baseline and Meridian, Mohave County, Arizona. The claim corners and Location monuments are marked by 2 inch by 2 inch by 5 foot wooden post with aluminum tags. The bearings and distances between claims are depicted on the map.