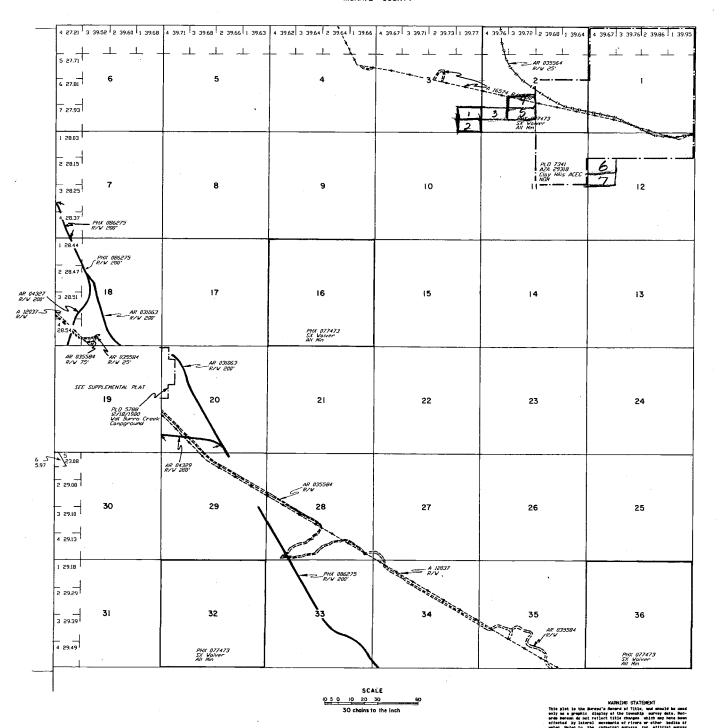

Box Number= AZ15126

Claim Begin-End: AMC452898-AMC452904

**6 Location Notices-Amendments and Supporting Documents** 

|                                                                                                                                    | STATUS REPORT                         |
|------------------------------------------------------------------------------------------------------------------------------------|---------------------------------------|
| Data Entered: XXX                                                                                                                  | MTP Checked By:                       |
|                                                                                                                                    | GEO Checked By:                       |
| LEAD SERIAL NUMBER: AMC 452898                                                                                                     | thru AMC 452904                       |
| NUMBER OF CLAIMS & TYPE:                                                                                                           | CHARGES:                              |
| LODE                                                                                                                               | Processing Fee @ \$20 = \$            |
| PLACER                                                                                                                             | Location Fee @ \$37 = \$ 259          |
| ASSOCIATION PLACER                                                                                                                 | Maintenance Fee @ \$155 = \$ 1,085    |
| MILL SITE                                                                                                                          | Add'l Maint Fee for Assoc Placer = \$ |
| TUNNEL SITE                                                                                                                        | SUBTOTAL \$                           |
| TOTAL ACREAGE: Per Claim                                                                                                           |                                       |
| (Placer Only)                                                                                                                      | Other Fees \$                         |
| NUMBER OF LOCATORS:                                                                                                                | Other Fees \$ TOTAL \$ 1,484          |
| DOCUMENTO DE COM                                                                                                                   |                                       |
| DOCUMENTS RECEIVED VIA: Over-the-Counter[] Ma                                                                                      | TIMELY FILED: Yes [ No [ ]            |
| LEGAL DESCRIPTION: T 14N R 1/W SEC                                                                                                 |                                       |
| T R SEC                                                                                                                            |                                       |
| T R SEC                                                                                                                            |                                       |
| T R SEC                                                                                                                            | 4                                     |
| BLM [ ] FOREST SERVICE [ ] WILDERNESS AREA [ ]                                                                                     |                                       |
| SPLIT ESTATE: N/A [ ] SX [ ] PX [ ] OTHER [  SRHA [ ] Was proper Notice filed if located                                           | A C                                   |
| RECONVEYED MANER 11 TO THE TOTAL THE THE THE TOTAL THE THE THE THE TOTAL THE THE THE TOTAL THE | on SHRA Land? Yes [ ] No [ ]          |
| RECONVEYED MINERALS ON BLM LAND REQUIRE OPENING C                                                                                  | ORDER FROM 1944 TO 1993:              |
| Open to Entry On N/A [                                                                                                             |                                       |
| COMMENTS/STATUS: VOID [ ] PARTIALLY VOID [ ]                                                                                       | PVT MINERALS [ ] WITHDRAWN LANDS [ ]  |
| NINV-1 OTHER[]                                                                                                                     |                                       |
| Drc 21                                                                                                                             |                                       |
| 100) 1/1-                                                                                                                          |                                       |
| 77110                                                                                                                              |                                       |
| ] Claimant acknowledges that portions of the following claim(s)                                                                    | sitals may be usiden in               |
|                                                                                                                                    | one (3) may be vota or voidable.      |
| rinted Name of Clair                                                                                                               |                                       |
| rinted Name of Claimant                                                                                                            | Signature of Claimant                 |
| **************************************                                                                                             | ICATION**********                     |
| DATE 6/17/2019                                                                                                                     | INITIALS VAN                          |
| ,,,,,,,,,,,,,,,,,,,,,,,,,,,,,,,,,,,,,,,                                                                                            | ff !                                  |

The above map depicts the BH- placer mining claim, which is located in Section(s) 7. Township

14 North, Range 11 West. Gila and Salt River Baseline and Meridian, Mohave County, Arizona.

The claim corners and Location monuments are marked by 2 inch by 2 inch by 5 foot wooden post with aluminum tags.

The bearings and distances between claims are depicted on the map.

Dave Rowé, Agent

The above map depicts the BH-\_ placer mining claim, which is located in Section(s) \_\_\_\_\_\_, Township North, Range 11 West. Gila and Salt River Baseline and Meridian, Mohave County, Arizona. The claim corners and Location monuments are marked by 2 inch by 2 inch by 5 foot wooden post with aluminum tags. The bearings and distances between claims are depicted on the map.

The claim corners and Location monuments are marked by 2 inch by 2 inch by 5 foot wooden post with aluminum tags.

The bearings and distances between claims are depicted on the map.

Filed at the request of and return to: Zenolith LLC P.O. Box 130 Arvada, Colorado 80001